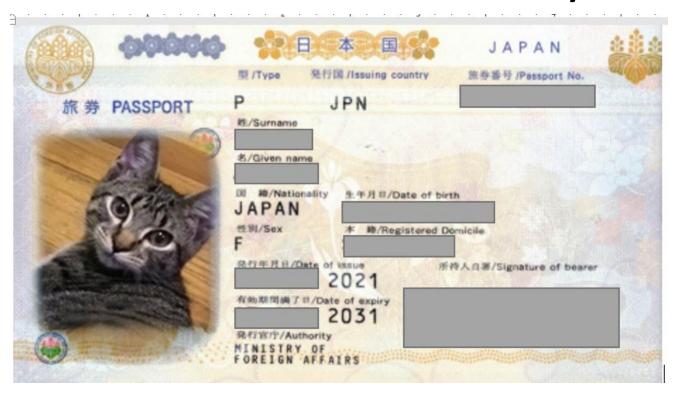

# **Passport**

 Passport should be valid a minimum of 6 months into the future at the time of entry