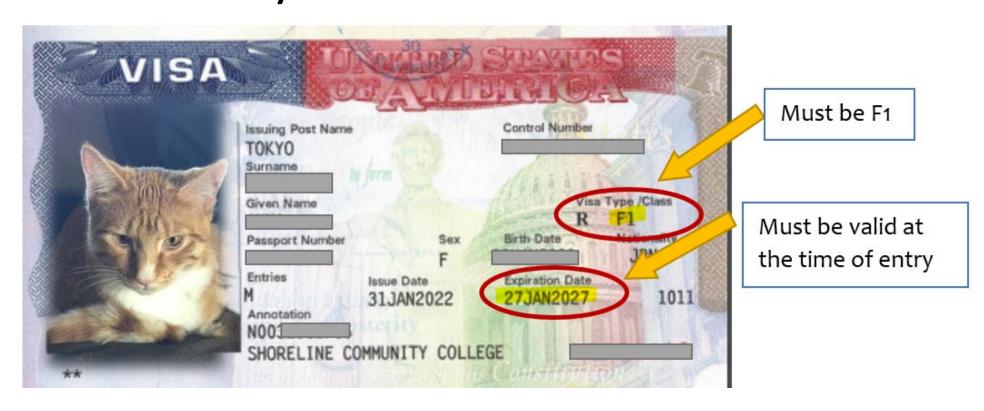

### Visa

To enter in F-1 status, it needs to be valid at the time of U.S. entry.

### Visa

# What happens if my visa expired?

Visa in your passport is like a key to open a door, it must be valid to enter the U.S.