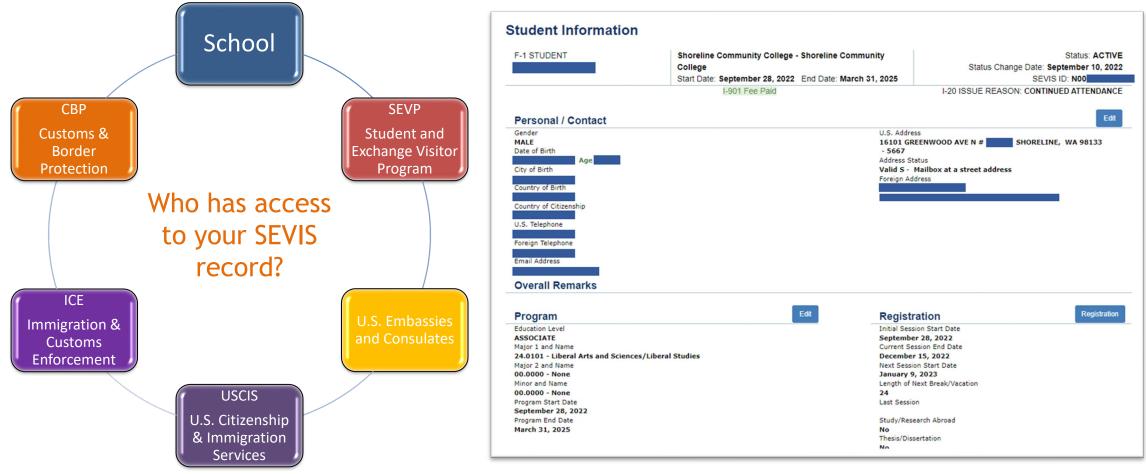

### What is SEVIS and Status?

Student & Exchange Visitor Information System

# Student and Exchange Visitor Information System

• U.S. Department of Homeland Security (DHS) uses to maintain student information on Student and Exchange Visitor Program (SEVP)