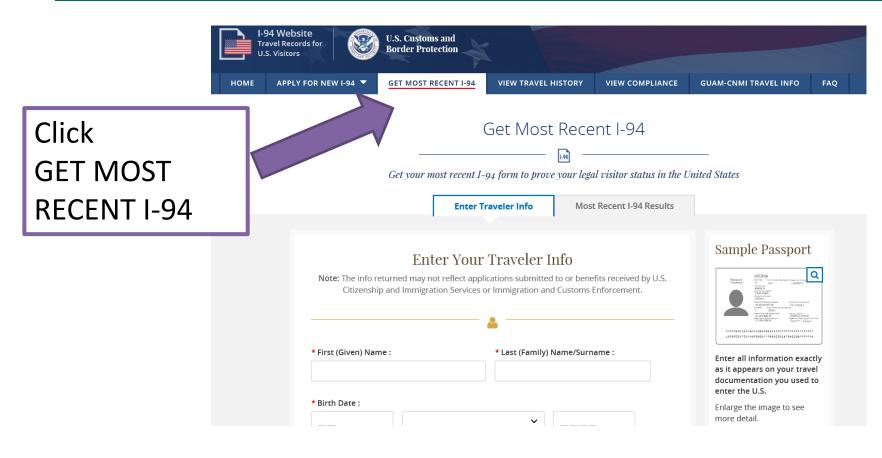

# I-94 Arrival/Departure Record

#### Most Recent I-94

Admission (I-94) Record Number: 51415565885

Most Recent Date of Entry: 2023 SEP 18

Class of Admission (F1)

Admit Until Date D/S

Details provided on the I-94 Information form:

Immigration status (F-1)

Authorized period of stay (indicated by "D/S", meaning "duration of status").

Last/Surname:

First (Given) Name:

Birth Date:

Passport Number:

Country of Issuance: China

#### **Need this form for:**

- Keep your correct travel record
- Apply for WA State ID card, Driver License, Social Security Number, and Optional Practical Training

Go to https://i94.cbp.dhs.gov/194