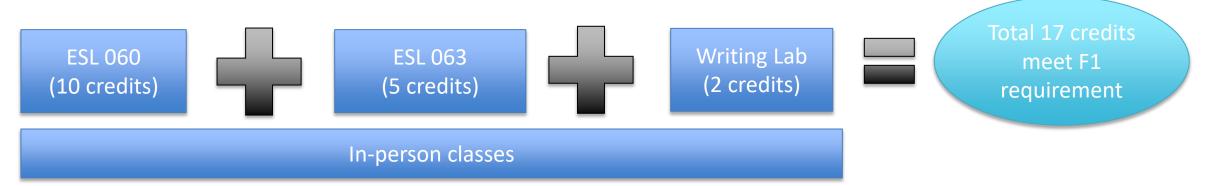

### Rule 3: Be a Full-time Student

You must register AND participate in at least

12 credits per quarter.