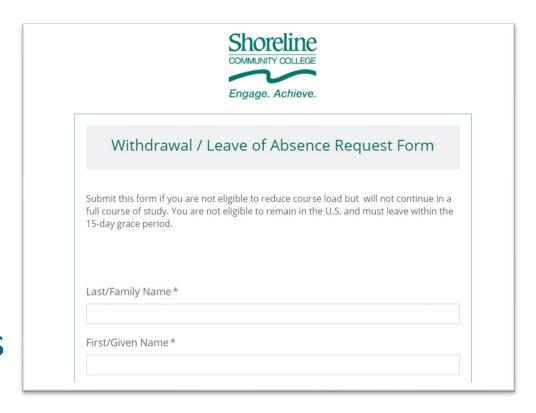

### Rule 9: Leave of Absence or Withdrawal

### Cannot continue study and need to go back home

- Talk to an advisor or F-1 Specialist about your situation before you leave the U.S.
- 2. Submit the <u>Withdrawal / Leave of Absence Form</u>
- 3. SEVIS (I-20) record will be terminated
- 4. Must leave the U.S. within 15 days