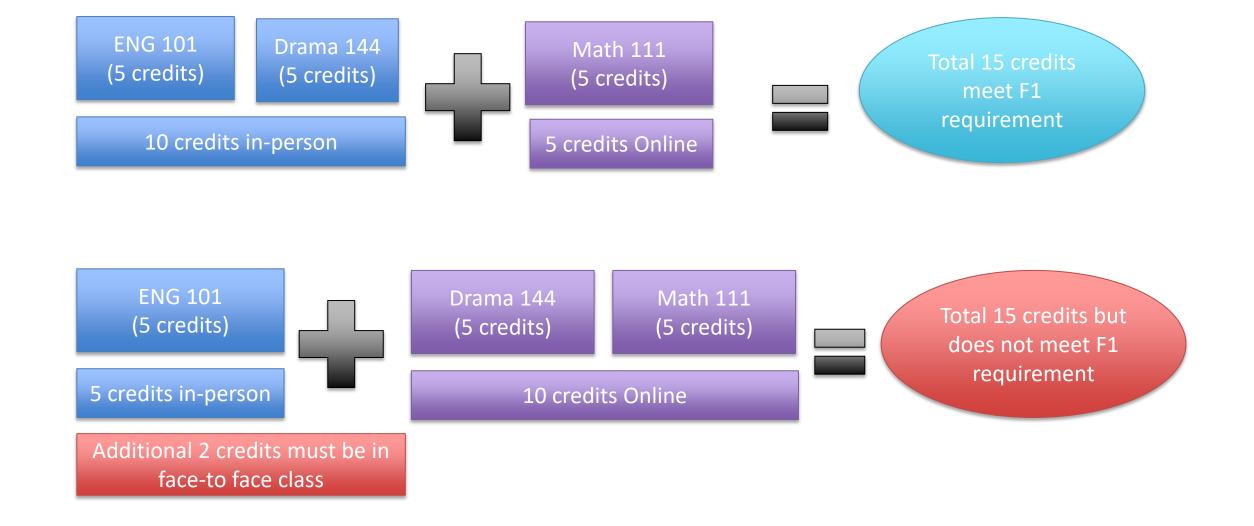

### Rule 4: Online Class Limit

- You can take only 1 online class per quarter.
- If you want more than 1 online class, you must get approval from an IE advisor.
- ESL/EAP students cannot take online classes

### Regular Quarter

- Minimum of 12 credits (EAP and college level) cannot be online.
- Classes beyond full-course of study requirement can be online.
- Register for classes with an IE advisor.

### Regular Quarter

- You cannot take more than 1 online class within 12 credits minimum enrollment requirement.
- If you want more than 1 online class, you must get approval from an IE advisor.