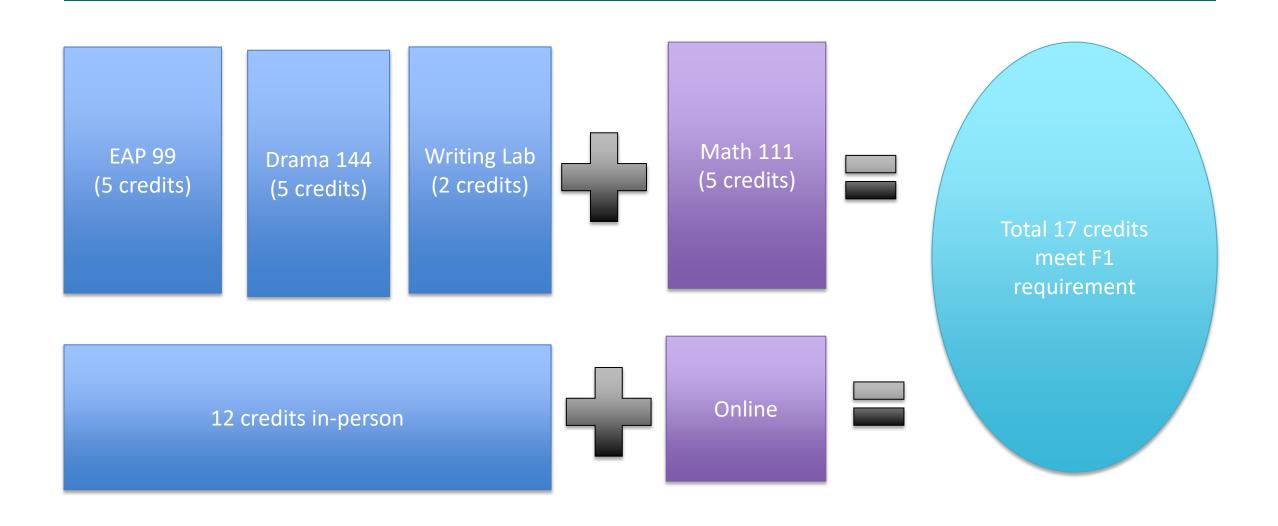

### Rule 3: Be a Full-time Student

You must register AND participate in at least

12 credits per quarter.

### Rule 4: Online Class Limit

- You can take only 1 online class per quarter.
- If you want more than 1 online class, you must get approval from an IE advisor.
- ESL/EAP students cannot take online classes

### Regular Quarter

- Minimum of 12 credits (EAP and college level) cannot be online.
- Classes beyond full-course of study requirement can be online.
- Register for classes with an IE advisor.