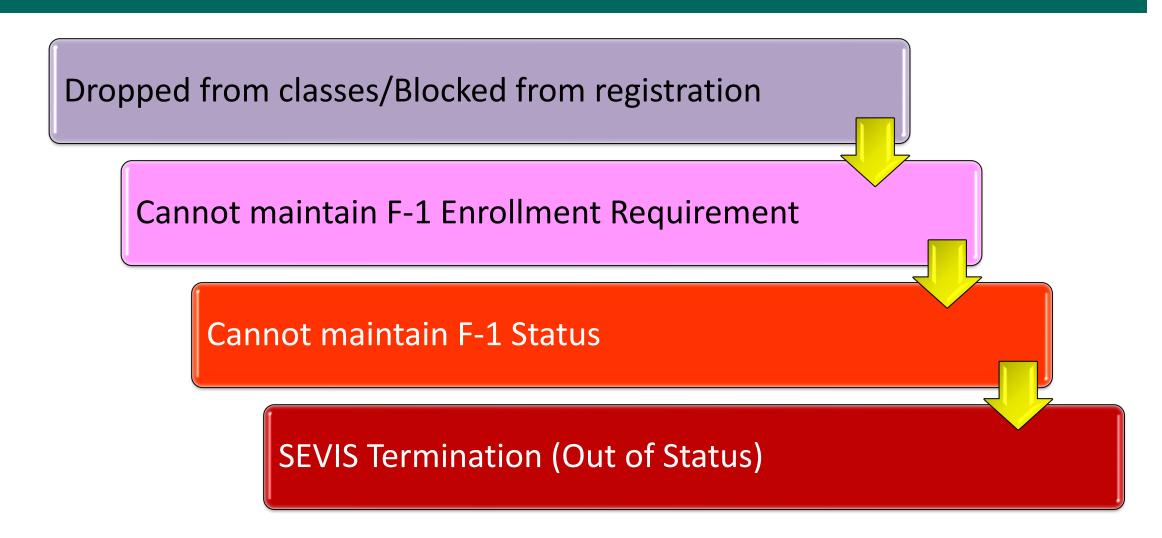

## Completed

- The student has completed the course of study or postcompletion OPT and reached the end of the 60-day grace period.
- Not allowed to legally stay in the U.S.

Graduated or Completed OPT

Remain ACTIVE 60-day Grace period

COMPLETED

### **Terminated**

Record is terminated before program completion.

#### Positive Termination examples:

- Authorized withdraw from the school
- Change of immigration status
- Need to leave the U.S. within 15 days

#### **Negative Termination examples:**

- Suspension
- Violated one or more of the F-1 rules such as failure to enroll
- Need to leave the U.S. immediately

15-day grace period (positive)

**ACTIVE** 

**TERMINATED** 

0-day grace period (negative)